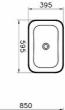

## VitrA

| Name             | Geo Bowl Basin 60cm-White |                             |
|------------------|---------------------------|-----------------------------|
| Collection       | Geo                       |                             |
| Height (mm)      | 170                       |                             |
| Width (mm)       | 595                       |                             |
| Depth (mm)       | 395                       |                             |
| Color            | White                     | -                           |
| Designer         | Pentagon                  |                             |
| Tap Hole Options | No tap hole               |                             |
| Brand            | VitrA                     |                             |
| Finish           | Standard                  |                             |
| Overflow Hole    | Without Overflow          | Product code: 7425B003-0016 |
| Syphon           | Syphon Not Included       |                             |
|                  |                           |                             |

Description

All drawings contain the necessary measurements which are subject to standard tolerances.

For exact measurements, in particular for customized installation scenarios, it can only be taken from the finished ceramic product.