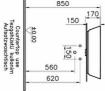

## VitrA

| Name             | Geo Bowl Basin 60cm-White |                             |
|------------------|---------------------------|-----------------------------|
| Collection       | Geo                       |                             |
| Height (mm)      | 170                       |                             |
| Width (mm)       | 595                       |                             |
| Depth (mm)       | 395                       |                             |
| Color            | White                     | -                           |
| Designer         | Pentagon                  |                             |
| Tap Hole Options | No tap hole               |                             |
| Brand            | VitrA                     |                             |
| Finish           | Standard                  |                             |
| Overflow Hole    | Without Overflow          | Product code: 7425B003-0016 |
| Syphon           | Syphon Not Included       |                             |
|                  |                           |                             |

Description

All drawings contain the necessary measurements which are subject to standard tolerances.

For exact measurements, in particular for customized installation scenarios, it can only be taken from the finished ceramic product.