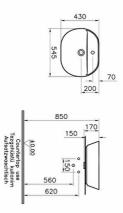

## VitrA

| Name             | Geo Washbasin 55cm-White |                             |
|------------------|--------------------------|-----------------------------|
| Collection       | Geo                      |                             |
| Height (mm)      | 170                      |                             |
| Width (mm)       | 545                      |                             |
| Depth (mm)       | 430                      |                             |
| Color            | White                    |                             |
| Designer         | Pentagon                 |                             |
| Tap Hole Options | Single Tap Hole          |                             |
| Brand            | VitrA                    |                             |
| Finish           | Standard                 |                             |
| Overflow Hole    | Without Overflow         | Product code: 7428B003-0041 |
| Syphon           | Syphon Not Included      |                             |
|                  |                          |                             |

Description

All drawings contain the necessary measurements which are subject to standard tolerances.

For exact measurements, in particular for customized installation scenarios, it can only be taken from the finished ceramic product.