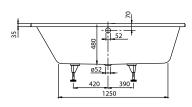

#### 1. POSITION

| Model               | UBA180SUB2V                                                                                                                                                                                                                                                 |
|---------------------|-------------------------------------------------------------------------------------------------------------------------------------------------------------------------------------------------------------------------------------------------------------|
| Collection          | Subway                                                                                                                                                                                                                                                      |
| PROJECTS            | DESIGN                                                                                                                                                                                                                                                      |
| Width               | 800 mm                                                                                                                                                                                                                                                      |
| Depth               | 480 mm                                                                                                                                                                                                                                                      |
| Length              | 1800 mm                                                                                                                                                                                                                                                     |
| Weight              | 24,5 kg                                                                                                                                                                                                                                                     |
| description         | Duo<br>Litres incl. 1 pers: 180<br>Not included in scope of delivery::<br>Set of bath feet is not supplied as<br>standard., Requires extended<br>waste/overflow combination.<br>Diameter: 52 mm                                                             |
| material            | Acrylic                                                                                                                                                                                                                                                     |
| Specification texts | Subway; Bath; Size: 1800 x 800<br>mm; Rectangular; Duo; Acrylic;<br>Litres incl. 1 pers: 180; Not included<br>in scope of delivery:: Set of bath<br>feet is not supplied as standard.,<br>Requires extended waste/overflow<br>combination.; Diameter: 52 mm |

### UBA180SUB2V