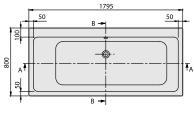

#### 1. POSITION

| Model               | UBA180SUB2V                                                                                                                                                                                                                                                 |
|---------------------|-------------------------------------------------------------------------------------------------------------------------------------------------------------------------------------------------------------------------------------------------------------|
| Collection          | Subway                                                                                                                                                                                                                                                      |
| PROJECTS            | DESIGN                                                                                                                                                                                                                                                      |
| Width               | 800 mm                                                                                                                                                                                                                                                      |
| Depth               | 480 mm                                                                                                                                                                                                                                                      |
| Length              | 1800 mm                                                                                                                                                                                                                                                     |
| Weight              | 24,5 kg                                                                                                                                                                                                                                                     |
| description         | Duo<br>Litres incl. 1 pers: 180<br>Not included in scope of delivery::<br>Set of bath feet is not supplied as<br>standard., Requires extended<br>waste/overflow combination.<br>Diameter: 52 mm                                                             |
| material            | Acrylic                                                                                                                                                                                                                                                     |
| Specification texts | Subway; Bath; Size: 1800 x 800<br>mm; Rectangular; Duo; Acrylic;<br>Litres incl. 1 pers: 180; Not included<br>in scope of delivery:: Set of bath<br>feet is not supplied as standard.,<br>Requires extended waste/overflow<br>combination.; Diameter: 52 mm |

### UBA180SUB2V