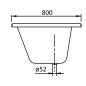

#### 1. POSITION

| Model               | UBA180SUB2V                                                                                                                                                                                                                                                 |
|---------------------|-------------------------------------------------------------------------------------------------------------------------------------------------------------------------------------------------------------------------------------------------------------|
| Collection          | Subway                                                                                                                                                                                                                                                      |
| PROJECTS            | DESIGN                                                                                                                                                                                                                                                      |
| Width               | 800 mm                                                                                                                                                                                                                                                      |
| Depth               | 480 mm                                                                                                                                                                                                                                                      |
| Length              | 1800 mm                                                                                                                                                                                                                                                     |
| Weight              | 24,5 kg                                                                                                                                                                                                                                                     |
| description         | Duo<br>Litres incl. 1 pers: 180<br>Not included in scope of delivery::<br>Set of bath feet is not supplied as<br>standard., Requires extended<br>waste/overflow combination.<br>Diameter: 52 mm                                                             |
| material            | Acrylic                                                                                                                                                                                                                                                     |
| Specification texts | Subway; Bath; Size: 1800 x 800<br>mm; Rectangular; Duo; Acrylic;<br>Litres incl. 1 pers: 180; Not included<br>in scope of delivery:: Set of bath<br>feet is not supplied as standard.,<br>Requires extended waste/overflow<br>combination.; Diameter: 52 mm |

### UBA180SUB2V