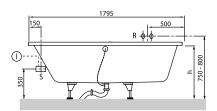

material            | Acrylic                                                                                                                                                                                                                                                     |
| Specification texts | Subway; Bath; Size: 1800 x 800<br>mm; Rectangular; Duo; Acrylic;<br>Litres incl. 1 pers: 180; Not included<br>in scope of delivery:: Set of bath<br>feet is not supplied as standard.,<br>Requires extended waste/overflow<br>combination.; Diameter: 52 mm |

| COLOURS     |                |               |
|-------------|----------------|---------------|
| White Alpin | UBA180SUB2V-01 | 5412326121300 |
| Star White  | UBA180SUB2V-96 | 5412326121362 |



# TECHNICAL DRAWINGS

### UBA180SUB2V