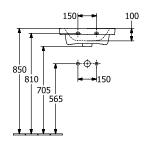

#### 1. POSITION

| Article number                      | 43704501                                                                                       |
|-------------------------------------|------------------------------------------------------------------------------------------------|
| Article title                       | Villeroy & Boch Subway 3.0<br>Handwashbasin, 450 x 370 x 145<br>mm, White Alpin, with overflow |
| Product designation                 | Handwashbasin                                                                                  |
| Collection                          | Subway 3.0                                                                                     |
| PROJECTS                            | DESIGN                                                                                         |
| Assembly / Assembly type            | wall-mounted                                                                                   |
| Scope of delivery                   | 1 x handwashbasin                                                                              |
| Ordering information                | Optionally available: Outlet valve with ceramic cover.                                         |
| Length in mm                        | 370                                                                                            |
| Width in mm                         | 450                                                                                            |
| Height in mm                        | 145                                                                                            |
| Interior depth                      | 100                                                                                            |
| Weight in kg                        | 11,00                                                                                          |
| Number of tap holes punched through | 1                                                                                              |
| Position of drill hole              | central tap hole punched out                                                                   |
| express delivery                    | No                                                                                             |
| Suitable for                        | 1-hole mixer                                                                                   |
| Material                            | Sanitary ceramics                                                                              |
| Surface                             | glossy                                                                                         |
| Colour name                         | White Alpin                                                                                    |
| With overflow                       | Yes                                                                                            |
| EAN number                          | 4062373816202                                                                                  |

## 43704501