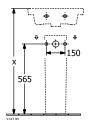

#### 1. POSITION

| Article number                      | 43704501                                                                                       |
|-------------------------------------|------------------------------------------------------------------------------------------------|
| Article title                       | Villeroy & Boch Subway 3.0<br>Handwashbasin, 450 x 370 x 145<br>mm, White Alpin, with overflow |
| Product designation                 | Handwashbasin                                                                                  |
| Collection                          | Subway 3.0                                                                                     |
| PROJECTS                            | DESIGN                                                                                         |
| Assembly / Assembly type            | wall-mounted                                                                                   |
| Scope of delivery                   | 1 x handwashbasin                                                                              |
| Ordering information                | Optionally available: Outlet valve with ceramic cover.                                         |
| Length in mm                        | 370                                                                                            |
| Width in mm                         | 450                                                                                            |
| Height in mm                        | 145                                                                                            |
| Interior depth                      | 100                                                                                            |
| Weight in kg                        | 11,00                                                                                          |
| Number of tap holes punched through | 1                                                                                              |
| Position of drill hole              | central tap hole punched out                                                                   |
| express delivery                    | No                                                                                             |
| Suitable for                        | 1-hole mixer                                                                                   |
| Material                            | Sanitary ceramics                                                                              |
| Surface                             | glossy                                                                                         |
| Colour name                         | White Alpin                                                                                    |
| With overflow                       | Yes                                                                                            |
| EAN number                          | 4062373816202                                                                                  |

## 43704501