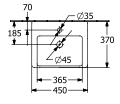

#### 1. POSITION

| Article number                      | 43704501                                                                                       |
|-------------------------------------|------------------------------------------------------------------------------------------------|
| Article title                       | Villeroy & Boch Subway 3.0<br>Handwashbasin, 450 x 370 x 145<br>mm, White Alpin, with overflow |
| Product designation                 | Handwashbasin                                                                                  |
| Collection                          | Subway 3.0                                                                                     |
| PROJECTS                            | DESIGN                                                                                         |
| Assembly / Assembly type            | wall-mounted                                                                                   |
| Scope of delivery                   | 1 x handwashbasin                                                                              |
| Ordering information                | Optionally available: Outlet valve with ceramic cover.                                         |
| Length in mm                        | 370                                                                                            |
| Width in mm                         | 450                                                                                            |
| Height in mm                        | 145                                                                                            |
| Interior depth                      | 100                                                                                            |
| Weight in kg                        | 11,00                                                                                          |
| Number of tap holes punched through | 1                                                                                              |
| Position of drill hole              | central tap hole punched out                                                                   |
| express delivery                    | No                                                                                             |
| Suitable for                        | 1-hole mixer                                                                                   |
| Material                            | Sanitary ceramics                                                                              |
| Surface                             | glossy                                                                                         |
| Colour name                         | White Alpin                                                                                    |
| With overflow                       | Yes                                                                                            |
| EAN number                          | 4062373816202                                                                                  |

## 43704501