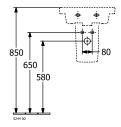

|
| Material                            | Sanitary ceramics                                                                              |
| Surface                             | glossy                                                                                         |
| Colour name                         | White Alpin                                                                                    |
| With overflow                       | Yes                                                                                            |
| EAN number                          | 4062373816202                                                                                  |

# COLOUR

#### **COLOUR DESIGNATION**



White Alpin





# PROJECTS

## TECHNICAL DRAWINGS

## 43704501