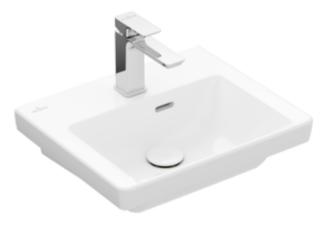

#### 1. POSITION

| Article number                      | 43704501                                                                                       |
|-------------------------------------|------------------------------------------------------------------------------------------------|
| Article title                       | Villeroy & Boch Subway 3.0<br>Handwashbasin, 450 x 370 x 145<br>mm, White Alpin, with overflow |
| Product designation                 | Handwashbasin                                                                                  |
| Collection                          | Subway 3.0                                                                                     |
| PROJECTS                            | DESIGN                                                                                         |
| Assembly / Assembly type            | wall-mounted                                                                                   |
| Scope of delivery                   | 1 x handwashbasin                                                                              |
| Ordering information                | Optionally available: Outlet valve with ceramic cover.                                         |
| Length in mm                        | 370                                                                                            |
| Width in mm                         | 450                                                                                            |
| Height in mm                        | 145                                                                                            |
| Interior depth                      | 100                                                                                            |
| Weight in kg                        | 11,00                                                                                          |
| Number of tap holes punched through | 1                                                                                              |
| Position of drill hole              | central tap hole punched out                                                                   |
| express delivery                    | No                                                                                             |
| Suitable for                        | 1-hole mixer                                                                                   |
| Material                            | Sanitary ceramics                                                                              |
| Surface                             | glossy                                                                                         |
| Colour name                         | White Alpin                                                                                    |
| With overflow                       | Yes                                                                                            |
| EAN number                          | 4062373816202                                                                                  |