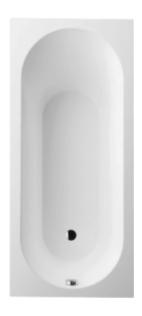

#### 1. POSITION

| Article number           | UBQ1800BE2V-01                                                                                                                                           |
|--------------------------|----------------------------------------------------------------------------------------------------------------------------------------------------------|
| Article title            | Villeroy & Boch Oberon Rectangular<br>bath, 1800 x 800 mm, White Alpin                                                                                   |
| Product designation      | Rectangular bath                                                                                                                                         |
| Collection               | Oberon                                                                                                                                                   |
| PROJECTS                 | DESIGN                                                                                                                                                   |
| Assembly / Assembly type | built-in installation                                                                                                                                    |
| Scope of delivery        | 1 x rectangular bath , 2 x bath<br>support frame (self-adhesive),<br>adjustable from 130 - 180 mm                                                        |
| Ordering information     | Requires extended waste/overflow combination. Overflow hole possible in one of 3 different positions. Holesaw (for drilling the overflow hole) included. |
| Length in mm             | 1800                                                                                                                                                     |
| Width in mm              | 800                                                                                                                                                      |
| Height in mm             | 495                                                                                                                                                      |
| Interior depth           | 470                                                                                                                                                      |
| Weight in kg             | 43,20                                                                                                                                                    |
| Outlet / outlet          | outlet at the foot end                                                                                                                                   |
| Material                 | Quaryl®                                                                                                                                                  |
| Colour name              | White Alpin                                                                                                                                              |
| With feet/base           | Yes                                                                                                                                                      |
| With panel               | No                                                                                                                                                       |
| With overflow            | Yes                                                                                                                                                      |
| With bath support        | No                                                                                                                                                       |
| Capacity                 | 175                                                                                                                                                      |
| Number of people         | 1                                                                                                                                                        |
| For handle mounting      | Yes                                                                                                                                                      |
| Anti-slip class          | Anti-slip class A                                                                                                                                        |
| Seat unit                | 1                                                                                                                                                        |
| EAN number               | 8712335287965                                                                                                                                            |