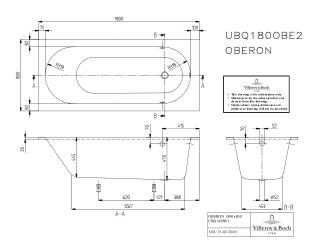

|
| Anti-slip class          | Anti-slip class A                                                                                                                                        |
| Seat unit                | 1                                                                                                                                                        |
| EAN number               | 8712335287965                                                                                                                                            |



# COLOUR

### **COLOUR DESIGNATION**



White Alpin





PROJECTS

## TECHNICAL DRAWINGS

### UBQ1800BE2V-01