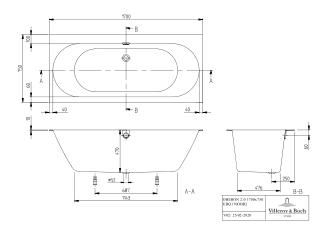

|
| Anti-slip class          | Anti-slip class A                                                                                                                                      |
| Seat unit                | 2                                                                                                                                                      |
| EAN number               | 4051202848934                                                                                                                                          |

1



# COLOUR

### **COLOUR DESIGNATION**



White Alpin





PROJECTS

# TECHNICAL DRAWINGS

## UBQ1700BR2DV-01