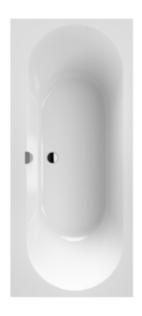

#### 1. POSITION

| Article number           | UBQ1700BR2DV-01                                                                                                                                        |
|--------------------------|--------------------------------------------------------------------------------------------------------------------------------------------------------|
| Article title            | Villeroy & Boch Oberon 2.0<br>Rectangular bath, 1700 x 750 mm,<br>White Alpin                                                                          |
| Product designation      | Rectangular bath                                                                                                                                       |
| Collection               | Oberon 2.0                                                                                                                                             |
| PROJECTS                 | DESIGN                                                                                                                                                 |
| Assembly / Assembly type | built-in installation                                                                                                                                  |
| Scope of delivery        | 1 x rectangular bath , 1 x extended outlet and overflow (chrome-plated and white) 2 x bath support frame (self-adhesive), adjustable from 130 - 180 mm |
| Length in mm             | 1700                                                                                                                                                   |
| Width in mm              | 750                                                                                                                                                    |
| Height in mm             | 485                                                                                                                                                    |
| Interior depth           | 470                                                                                                                                                    |
| Weight in kg             | 41,60                                                                                                                                                  |
| Outlet / outlet          | central outlet                                                                                                                                         |
| Material                 | Quaryl®                                                                                                                                                |
| Colour name              | White Alpin                                                                                                                                            |
| With feet/base           | Yes                                                                                                                                                    |
| With panel               | No                                                                                                                                                     |
| Other material           | <ul><li>Waste/overflow combination:<br/>Plastic</li><li>Plastic Outlet cover: Plastic</li><li>Plastic</li></ul>                                        |
| Other surfaces           | Waste/overflow combination: glossy, glossy, Outlet cover: glossy glossy                                                                                |
| With overflow            | Yes                                                                                                                                                    |
| With bath support        | No                                                                                                                                                     |
| Capacity                 | 168                                                                                                                                                    |
| Number of people         | 2                                                                                                                                                      |
| For handle mounting      | Yes                                                                                                                                                    |
| Anti-slip class          | Anti-slip class A                                                                                                                                      |
| Seat unit                | 2                                                                                                                                                      |
| EAN number               | 4051202848934                                                                                                                                          |