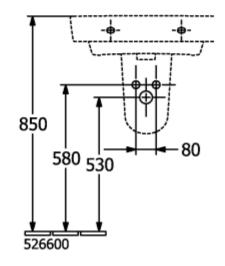

| White Alpin                                                                             |
| Antibacterial surface (with AntiBac)   | No                                                                                      |
| Easy surface cleaning<br>(CeramicPlus) | No                                                                                      |
| Number of tap holes punched through    | 1                                                                                       |
| Number of tap holes pre-drilled        | 2                                                                                       |
| Number of bowls                        | 1                                                                                       |

## **TECHNICAL DRAWINGS**











150

x

52650

580



<u>↓</u> 125

-280-

┥┥┥

580

1

4A416001