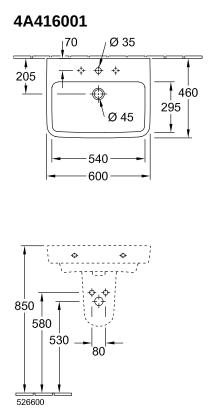

## PRODUCT INFORMATION

| Article title                          | Villeroy & Boch O.novo<br>Washbasins, 600 x 460 x 175 mm,<br>White Alpin, with overflow |
|----------------------------------------|-----------------------------------------------------------------------------------------|
| Article number                         | 4A416001                                                                                |
| Assembly / Assembly type               | wall-mounted                                                                            |
| Scope of delivery                      | 1 x washbasin                                                                           |
| Depth in mm                            | 460                                                                                     |
| Width in mm                            | 600                                                                                     |
| Height in mm                           | 175                                                                                     |
| Interior depth                         | 125                                                                                     |
| Collection                             | O.novo                                                                                  |
| Suitable for                           | 3-hole mixer                                                                            |
| Material                               | Sanitary ceramics                                                                       |
| surface                                | glossy                                                                                  |
| Colour name                            | White Alpin                                                                             |
| With overflow                          | Yes                                                                                     |
| Shape                                  | Angular                                                                                 |
| Colour designation                     | White Alpin                                                                             |
| Antibacterial surface (with AntiBac)   | No                                                                                      |
| Easy surface cleaning<br>(CeramicPlus) | No                                                                                      |
| Number of tap holes punched through    | 1                                                                                       |
| Number of tap holes pre-drilled        | 2                                                                                       |
| Number of bowls                        | 1                                                                                       |

## **TECHNICAL DRAWINGS**

150

x

52650

580

<u>↓</u> 125

-280-

┥┥┥

580

1

4A416001