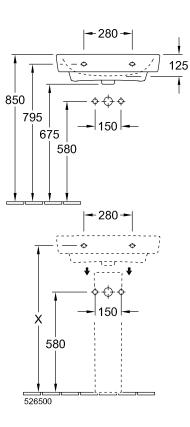

## **TECHNICAL DRAWINGS**

150

x

52650

580

<u>↓</u> 125

-280-

┥┥┥

580

1

4A416001