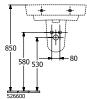

## **TECHNICAL DRAWINGS**

150

x

52650

580

<u>↓</u> 125

-280-

┥┥┥

580

1

4A416001