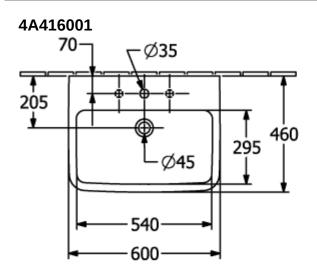

## PRODUCT INFORMATION

| Article title                          | Villeroy & Boch O.novo<br>Washbasins, 600 x 460 x 175 mm,<br>White Alpin, with overflow |
|----------------------------------------|-----------------------------------------------------------------------------------------|
| Article number                         | 4A416001                                                                                |
| Assembly / Assembly type               | wall-mounted                                                                            |
| Scope of delivery                      | 1 x washbasin                                                                           |
| Depth in mm                            | 460                                                                                     |
| Width in mm                            | 600                                                                                     |
| Height in mm                           | 175                                                                                     |
| Interior depth                         | 125                                                                                     |
| Collection                             | O.novo                                                                                  |
| Suitable for                           | 3-hole mixer                                                                            |
| Material                               | Sanitary ceramics                                                                       |
| surface                                | glossy                                                                                  |
| Colour name                            | White Alpin                                                                             |
| With overflow                          | Yes                                                                                     |
| Shape                                  | Angular                                                                                 |
| Colour designation                     | White Alpin                                                                             |
| Antibacterial surface (with AntiBac)   | No                                                                                      |
| Easy surface cleaning<br>(CeramicPlus) | No                                                                                      |
| Number of tap holes punched through    | 1                                                                                       |
| Number of tap holes pre-drilled        | 2                                                                                       |
| Number of bowls                        | 1                                                                                       |

580

1

4A416001