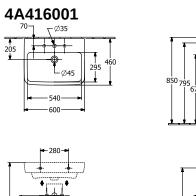

## PRODUCT INFORMATION

| Article title                          | Villeroy & Boch O.novo<br>Washbasins, 600 x 460 x 175 mm,<br>White Alpin, with overflow |
|----------------------------------------|-----------------------------------------------------------------------------------------|
| Article number                         | 4A416001                                                                                |
| Assembly / Assembly type               | wall-mounted                                                                            |
| Scope of delivery                      | 1 x washbasin                                                                           |
| Depth in mm                            | 460                                                                                     |
| Width in mm                            | 600                                                                                     |
| Height in mm                           | 175                                                                                     |
| Interior depth                         | 125                                                                                     |
| Collection                             | O.novo                                                                                  |
| Suitable for                           | 3-hole mixer                                                                            |
| Material                               | Sanitary ceramics                                                                       |
| surface                                | glossy                                                                                  |
| Colour name                            | White Alpin                                                                             |
| With overflow                          | Yes                                                                                     |
| Shape                                  | Angular                                                                                 |
| Colour designation                     | White Alpin                                                                             |
| Antibacterial surface (with AntiBac)   | No                                                                                      |
| Easy surface cleaning<br>(CeramicPlus) | No                                                                                      |
| Number of tap holes punched through    | 1                                                                                       |
| Number of tap holes pre-drilled        | 2                                                                                       |
| Number of bowls                        | 1                                                                                       |

## **TECHNICAL DRAWINGS**

150

x

52650

580

<u>↓</u> 125

-280-

┥┥┥