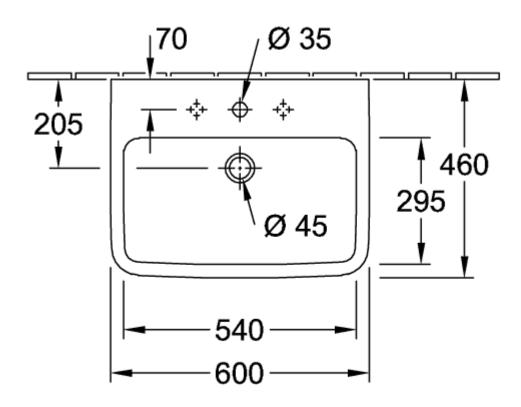

## PRODUCT INFORMATION

| Article title                          | Villeroy & Boch O.novo<br>Washbasins, 600 x 460 x 175 mm,<br>White Alpin, with overflow |
|----------------------------------------|-----------------------------------------------------------------------------------------|
| Article number                         | 4A416001                                                                                |
| Assembly / Assembly type               | wall-mounted                                                                            |
| Scope of delivery                      | 1 x washbasin                                                                           |
| Depth in mm                            | 460                                                                                     |
| Width in mm                            | 600                                                                                     |
| Height in mm                           | 175                                                                                     |
| Interior depth                         | 125                                                                                     |
| Collection                             | O.novo                                                                                  |
| Suitable for                           | 3-hole mixer                                                                            |
| Material                               | Sanitary ceramics                                                                       |
| surface                                | glossy                                                                                  |
| Colour name                            | White Alpin                                                                             |
| With overflow                          | Yes                                                                                     |
| Shape                                  | Angular                                                                                 |
| Colour designation                     | White Alpin                                                                             |
| Antibacterial surface (with AntiBac)   | No                                                                                      |
| Easy surface cleaning<br>(CeramicPlus) | No                                                                                      |
| Number of tap holes punched through    | 1                                                                                       |
| Number of tap holes pre-drilled        | 2                                                                                       |
| Number of bowls                        | 1                                                                                       |

## **TECHNICAL DRAWINGS**

150

x

52650

580

<u>↓</u> 125

-280-

┥┥┥