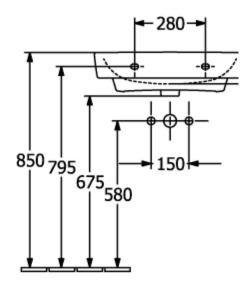

| White Alpin                                                                             |
| Antibacterial surface (with AntiBac)   | No                                                                                      |
| Easy surface cleaning<br>(CeramicPlus) | No                                                                                      |
| Number of tap holes punched through    | 1                                                                                       |
| Number of tap holes pre-drilled        | 2                                                                                       |
| Number of bowls                        | 1                                                                                       |

## **TECHNICAL DRAWINGS**











150

x

52650

580



<u>↓</u> 125

-280-

┥┥┥

580

1

4A416001