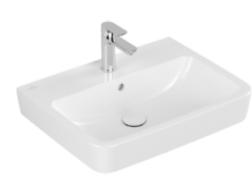

## PRODUCT INFORMATION

| Article title                          | Villeroy & Boch O.novo<br>Washbasins, 600 x 460 x 175 mm,<br>White Alpin, with overflow |
|----------------------------------------|-----------------------------------------------------------------------------------------|
| Article number                         | 4A416001                                                                                |
| Assembly / Assembly type               | wall-mounted                                                                            |
| Scope of delivery                      | 1 x washbasin                                                                           |
| Depth in mm                            | 460                                                                                     |
| Width in mm                            | 600                                                                                     |
| Height in mm                           | 175                                                                                     |
| Interior depth                         | 125                                                                                     |
| Collection                             | O.novo                                                                                  |
| Suitable for                           | 3-hole mixer                                                                            |
| Material                               | Sanitary ceramics                                                                       |
| surface                                | glossy                                                                                  |
| Colour name                            | White Alpin                                                                             |
| With overflow                          | Yes                                                                                     |
| Shape                                  | Angular                                                                                 |
| Colour designation                     | White Alpin                                                                             |
| Antibacterial surface (with AntiBac)   | No                                                                                      |
| Easy surface cleaning<br>(CeramicPlus) | No                                                                                      |
| Number of tap holes punched through    | 1                                                                                       |
| Number of tap holes pre-drilled        | 2                                                                                       |
| Number of bowls                        | 1                                                                                       |