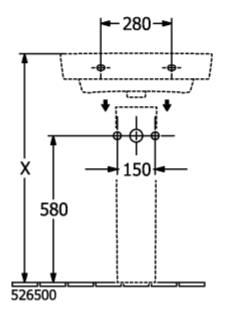

| White Alpin                                                                             |
| Antibacterial surface (with AntiBac)   | No                                                                                      |
| Easy surface cleaning<br>(CeramicPlus) | No                                                                                      |
| Number of tap holes punched through    | 1                                                                                       |
| Number of tap holes pre-drilled        | 2                                                                                       |
| Number of bowls                        | 1                                                                                       |

## **TECHNICAL DRAWINGS**











150

x

52650

580



<u>↓</u> 125

-280-

┥┥┥

580

1

4A416001