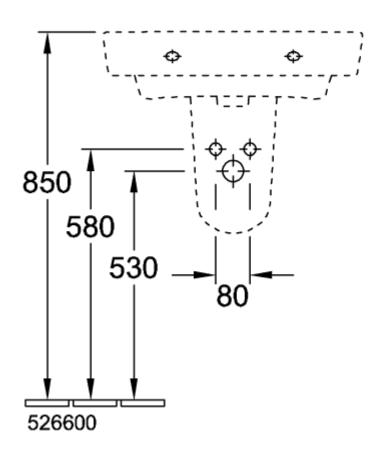

## **TECHNICAL DRAWINGS**

150

x

52650

580

<u>↓</u> 125

-280-

┥┥┥

580

1

4A416001