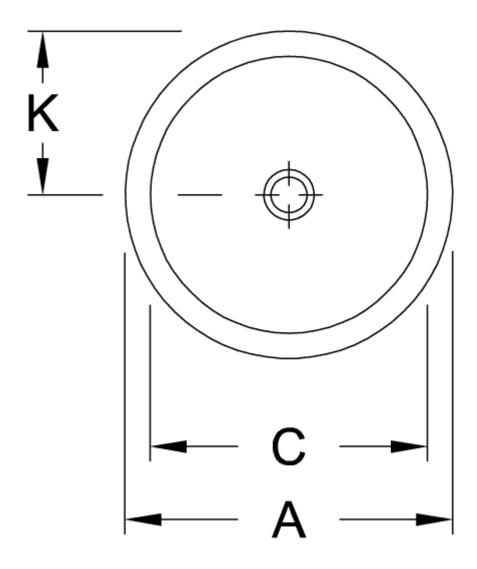

|         | A   | C   | G   | K   | N   |
|---------|-----|-----|-----|-----|-----|
| 6180 43 | 535 | 440 | 230 | 263 | 180 |
| 6181 43 | 535 | 440 | 230 | 263 | 180 |
| 6180 38 | 450 | 380 | 210 | 225 | 160 |
| 6181 38 | 450 | 380 | 210 | 225 | 160 |
| 6180 33 | 390 | 330 | 190 | 195 | 140 |
| 6181 33 | 390 | 330 | 190 | 195 | 140 |
| 6180 28 | 345 | 280 | 165 | 170 | 120 |
| 6181 28 | 345 | 280 | 165 | 170 | 120 |