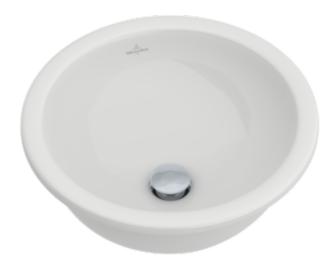

## LOOP & FRIENDS UNDERCOUNTER WASHBASIN ROUND

## PRODUCT INFORMATION

| Article title                          | Villeroy & Boch Loop & Friends<br>Undercounter washbasin, 380 x 380<br>x 210 mm, White Alpin<br>CeramicPlus, with overflow                                                                                         |  |  |
|----------------------------------------|--------------------------------------------------------------------------------------------------------------------------------------------------------------------------------------------------------------------|--|--|
| Article number                         | 618038R1                                                                                                                                                                                                           |  |  |
| Assembly / Assembly type               | Undercounter                                                                                                                                                                                                       |  |  |
| Assembly instructions                  | the hole for the washbasin can only<br>be cut out using the original<br>washbasin because tolerances of<br>several millimetres are possible,<br>installation possible in natural stone<br>and laminate countertops |  |  |
| Scope of delivery                      | 1 x undercounter washbasin , 1 x<br>extended ball rod to operate pop-up<br>outlet valve 1 x fastening set                                                                                                          |  |  |
| Depth in mm                            | 380                                                                                                                                                                                                                |  |  |
| Width in mm                            | 380                                                                                                                                                                                                                |  |  |
| Height in mm                           | 210                                                                                                                                                                                                                |  |  |
| Interior depth                         | 160                                                                                                                                                                                                                |  |  |
| Diameter in mm                         | 380                                                                                                                                                                                                                |  |  |
| Collection                             | Loop & Friends                                                                                                                                                                                                     |  |  |
| Material                               | Sanitary ceramics                                                                                                                                                                                                  |  |  |
| surface                                | glossy                                                                                                                                                                                                             |  |  |
| Colour name                            | White Alpin CeramicPlus                                                                                                                                                                                            |  |  |
| With overflow                          | Yes                                                                                                                                                                                                                |  |  |
| Shape                                  | Round                                                                                                                                                                                                              |  |  |
| Colour designation                     | White Alpin                                                                                                                                                                                                        |  |  |
| Antibacterial surface (with AntiBac)   | No                                                                                                                                                                                                                 |  |  |
| Easy surface cleaning<br>(CeramicPlus) | Yes                                                                                                                                                                                                                |  |  |
| Number of bowls                        | 1                                                                                                                                                                                                                  |  |  |