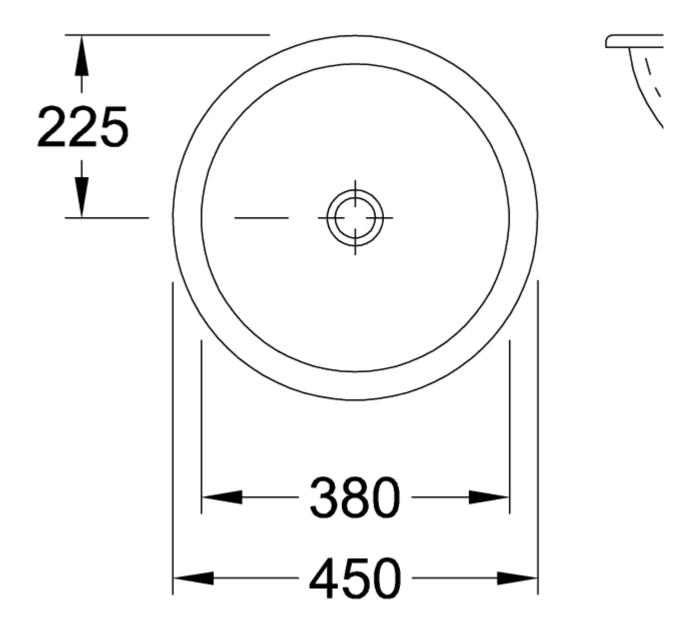

## PRODUCT INFORMATION

| Article title                          | Villeroy & Boch Loop & Friends<br>Undercounter washbasin, 380 x 380<br>x 210 mm, White Alpin<br>CeramicPlus, with overflow                                                                                         |  |  |
|----------------------------------------|--------------------------------------------------------------------------------------------------------------------------------------------------------------------------------------------------------------------|--|--|
| Article number                         | 618038R1                                                                                                                                                                                                           |  |  |
| Assembly / Assembly type               | Undercounter                                                                                                                                                                                                       |  |  |
| Assembly instructions                  | the hole for the washbasin can only<br>be cut out using the original<br>washbasin because tolerances of<br>several millimetres are possible,<br>installation possible in natural stone<br>and laminate countertops |  |  |
| Scope of delivery                      | 1 x undercounter washbasin , 1 x<br>extended ball rod to operate pop-up<br>outlet valve 1 x fastening set                                                                                                          |  |  |
| Depth in mm                            | 380                                                                                                                                                                                                                |  |  |
| Width in mm                            | 380                                                                                                                                                                                                                |  |  |
| Height in mm                           | 210                                                                                                                                                                                                                |  |  |
| Interior depth                         | 160                                                                                                                                                                                                                |  |  |
| Diameter in mm                         | 380                                                                                                                                                                                                                |  |  |
| Collection                             | Loop & Friends                                                                                                                                                                                                     |  |  |
| Material                               | Sanitary ceramics                                                                                                                                                                                                  |  |  |
| surface                                | glossy                                                                                                                                                                                                             |  |  |
| Colour name                            | White Alpin CeramicPlus                                                                                                                                                                                            |  |  |
| With overflow                          | Yes                                                                                                                                                                                                                |  |  |
| Shape                                  | Round                                                                                                                                                                                                              |  |  |
| Colour designation                     | White Alpin                                                                                                                                                                                                        |  |  |
| Antibacterial surface (with AntiBac)   | No                                                                                                                                                                                                                 |  |  |
| Easy surface cleaning<br>(CeramicPlus) | Yes                                                                                                                                                                                                                |  |  |
| Number of bowls                        | 1                                                                                                                                                                                                                  |  |  |