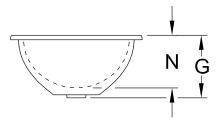

|         | A   | C   | G   | K   | N   |
|---------|-----|-----|-----|-----|-----|
| 6180 43 | 535 | 440 | 230 | 263 | 180 |
| 6181 43 | 535 | 440 | 230 | 263 | 180 |
| 6180 38 | 450 | 380 | 210 | 225 | 160 |
| 6181 38 | 450 | 380 | 210 | 225 | 160 |
| 6180 33 | 390 | 330 | 190 | 195 | 140 |
| 6181 33 | 390 | 330 | 190 | 195 | 140 |
| 6180 28 | 345 | 280 | 165 | 170 | 120 |
| 6181 28 | 345 | 280 | 165 | 170 | 120 |