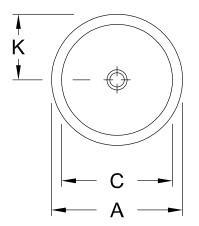

|         | A   | C   | G   | K   | N   |
|---------|-----|-----|-----|-----|-----|
| 6180 43 | 535 | 440 | 230 | 263 | 180 |
| 6181 43 | 535 | 440 | 230 | 263 | 180 |
| 6180 38 | 450 | 380 | 210 | 225 | 160 |
| 6181 38 | 450 | 380 | 210 | 225 | 160 |
| 6180 33 | 390 | 330 | 190 | 195 | 140 |
| 6181 33 | 390 | 330 | 190 | 195 | 140 |
| 6180 28 | 345 | 280 | 165 | 170 | 120 |
| 6181 28 | 345 | 280 | 165 | 170 | 120 |