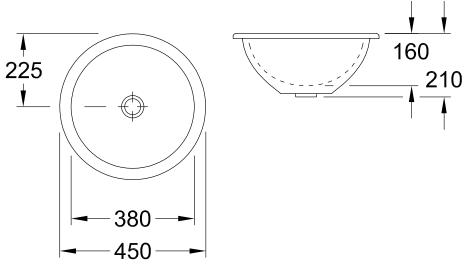

## PRODUCT INFORMATION

| Article title                          | Villeroy & Boch Loop & Friends<br>Undercounter washbasin, 380 x 380<br>x 210 mm, White Alpin<br>CeramicPlus, with overflow                                                                                         |  |  |
|----------------------------------------|--------------------------------------------------------------------------------------------------------------------------------------------------------------------------------------------------------------------|--|--|
| Article number                         | 618038R1                                                                                                                                                                                                           |  |  |
| Assembly / Assembly type               | Undercounter                                                                                                                                                                                                       |  |  |
| Assembly instructions                  | the hole for the washbasin can only<br>be cut out using the original<br>washbasin because tolerances of<br>several millimetres are possible,<br>installation possible in natural stone<br>and laminate countertops |  |  |
| Scope of delivery                      | 1 x undercounter washbasin , 1 x<br>extended ball rod to operate pop-up<br>outlet valve 1 x fastening set                                                                                                          |  |  |
| Depth in mm                            | 380                                                                                                                                                                                                                |  |  |
| Width in mm                            | 380                                                                                                                                                                                                                |  |  |
| Height in mm                           | 210                                                                                                                                                                                                                |  |  |
| Interior depth                         | 160                                                                                                                                                                                                                |  |  |
| Diameter in mm                         | 380                                                                                                                                                                                                                |  |  |
| Collection                             | Loop & Friends                                                                                                                                                                                                     |  |  |
| Material                               | Sanitary ceramics                                                                                                                                                                                                  |  |  |
| surface                                | glossy                                                                                                                                                                                                             |  |  |
| Colour name                            | White Alpin CeramicPlus                                                                                                                                                                                            |  |  |
| With overflow                          | Yes                                                                                                                                                                                                                |  |  |
| Shape                                  | Round                                                                                                                                                                                                              |  |  |
| Colour designation                     | White Alpin                                                                                                                                                                                                        |  |  |
| Antibacterial surface (with AntiBac)   | No                                                                                                                                                                                                                 |  |  |
| Easy surface cleaning<br>(CeramicPlus) | Yes                                                                                                                                                                                                                |  |  |
| Number of bowls                        | 1                                                                                                                                                                                                                  |  |  |