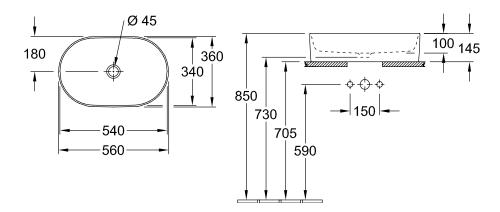

|
| Surface                         | glossy                                                                                                                     |
| Colour name                     | White Alpin                                                                                                                |
| With overflow                   | No                                                                                                                         |
| EAN number                      | 4051202728663                                                                                                              |

## COLOUR

#### **COLOUR DESIGNATION**



White Alpin



## TECHNICAL DRAWINGS

#### 4A195601