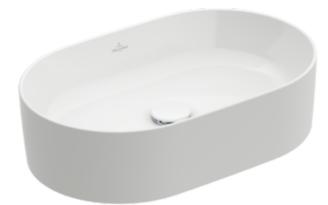

#### 1. POSITION

|                                 | 44405004                                                                                                                   |
|---------------------------------|----------------------------------------------------------------------------------------------------------------------------|
| Article number<br>Article title | 4A195601<br>Villeroy & Boch Collaro Surface-<br>mounted washbasin, 560 x 360 x<br>145 mm, White Alpin, without<br>overflow |
| Product designation             | Surface-mounted washbasin                                                                                                  |
| Collection                      | Collaro                                                                                                                    |
| PROJECTS                        | DESIGN                                                                                                                     |
| Assembly / Assembly type        | Surface-mounted                                                                                                            |
| Assembly instructions           | Recommendation: to be installed<br>with a gap of at least 50 mm<br>between the washbasin and the wall                      |
| Scope of delivery               | 1 x surface-mounted washbasin , 1 x fastening set 1 x cut-out template                                                     |
| Ordering information            | Please order non-closable drain valve separately.                                                                          |
| Length in mm                    | 360                                                                                                                        |
| Width in mm                     | 560                                                                                                                        |
| Height in mm                    | 145                                                                                                                        |
| Interior depth                  | 100                                                                                                                        |
| Weight in kg                    | 12,00                                                                                                                      |
| express delivery                | No                                                                                                                         |
| Suitable for                    | Wall-mounted tap fittings, Matching<br>Villeroy&Boch furniture Tap fitting<br>with raised base                             |
| Material                        | TitanCeram                                                                                                                 |
| Surface                         | glossy                                                                                                                     |
| Colour name                     | White Alpin                                                                                                                |
| With overflow                   | No                                                                                                                         |
| EAN number                      | 4051202728663                                                                                                              |