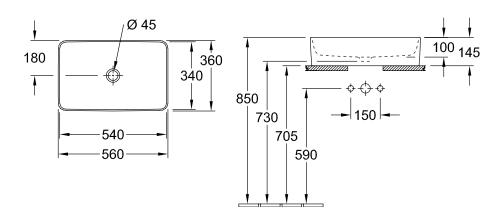

|
| Surface                  | glossy                                                                                                                     |
| Colour name              | White Alpin CeramicPlus                                                                                                    |
| With overflow            | No                                                                                                                         |
| EAN number               | 4051202728656                                                                                                              |

## COLOUR

### **COLOUR DESIGNATION**



White Alpin





PROJECTS

## TECHNICAL DRAWINGS

### 4A2056R1