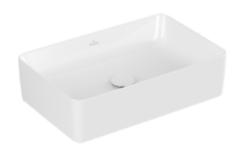

#### 1. POSITION

| Article number           | 4A2056R1                                                                                                                   |
|--------------------------|----------------------------------------------------------------------------------------------------------------------------|
| Article title            | Villeroy & Boch Collaro Surface-<br>mounted washbasin, 560 x 360 x<br>145 mm, White Alpin CeramicPlus,<br>without overflow |
| Product designation      | Surface-mounted washbasin                                                                                                  |
| Collection               | Collaro                                                                                                                    |
| PROJECTS                 | DESIGN                                                                                                                     |
| Assembly / Assembly type | Surface-mounted                                                                                                            |
| Assembly instructions    | Recommendation: to be installed with a gap of at least 50 mm between the washbasin and the wall                            |
| Scope of delivery        | 1x surface-mounted washbasin , $1x$ fastening set $1x$ cut-out template                                                    |
| Ordering information     | Please order non-closable drain valve separately.                                                                          |
| Length in mm             | 360                                                                                                                        |
| Width in mm              | 560                                                                                                                        |
| Height in mm             | 145                                                                                                                        |
| Interior depth           | 100                                                                                                                        |
| Weight in kg             | 14,37                                                                                                                      |
| express delivery         | No                                                                                                                         |
| Suitable for             | Wall-mounted tap fittings, Matching Villeroy&Boch furniture Tap fitting with raised base                                   |
| Material                 | TitanCeram                                                                                                                 |
| Surface                  | glossy                                                                                                                     |
| Colour name              | White Alpin CeramicPlus                                                                                                    |
| With overflow            | No                                                                                                                         |
| EAN number               | 4051202728656                                                                                                              |