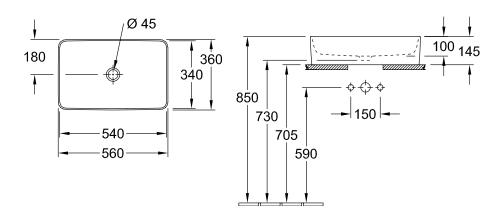

## TECHNICAL DRAWINGS

#### 4A205601

#### 1. POSITION

| Article number           | 4A205601                                                                                                       |
|--------------------------|----------------------------------------------------------------------------------------------------------------|
| Article title            | Villeroy & Boch Collaro Surface-<br>mounted washbasin, 560 x 360 x<br>145 mm, White Alpin, without<br>overflow |
| Product designation      | Surface-mounted washbasin                                                                                      |
| Collection               | Collaro                                                                                                        |
| PROJECTS                 | DESIGN                                                                                                         |
| Assembly / Assembly type | Surface-mounted                                                                                                |
| Assembly instructions    | Recommendation: to be installed with a gap of at least 50 mm between the washbasin and the wall                |
| Scope of delivery        | 1 x surface-mounted washbasin , 1 x fastening set 1 x cut-out template                                         |
| Ordering information     | Please order non-closable drain valve separately.                                                              |
| Length in mm             | 360                                                                                                            |
| Width in mm              | 560                                                                                                            |
| Height in mm             | 145                                                                                                            |
| Interior depth           | 100                                                                                                            |
| Weight in kg             | 14,37                                                                                                          |
| express delivery         | No                                                                                                             |
| Suitable for             | Wall-mounted tap fittings, Matching Villeroy&Boch furniture Tap fitting with raised base                       |
| Material                 | TitanCeram                                                                                                     |
| Surface                  | glossy                                                                                                         |
| Colour name              | White Alpin                                                                                                    |
| With overflow            | No                                                                                                             |
| EAN number               | 4051202728649                                                                                                  |