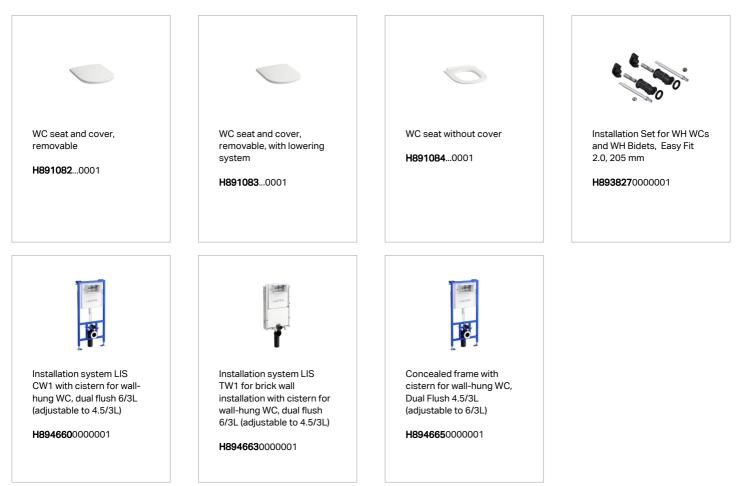

# Wall-hung WC Advanced 'compact', washdown, rimless

Length 490 mm Width 360 mm Height 345 mm

COLOUR AND FINISH

400 White LCC (LAUFEN Clean Coat)

OPTIONS

000 - standard option

EXPLODED VIEW

Compact wall-hung WC rimless washdown Laufen-LUA, sanitary ceramic for concealed cistern, EN 997, EN 33, min. 4,5/3-I-flush, dimensions 360 x 520 x 345 mm, concealed trap, concealed fixation.

Special feature: rimless, concealed surfaces directing water are fully glazed throughout, vacuum checked.

Further options / accessories: Surface refinement LCC (only white), WC Seat 89108.4, WC seat and cover 89108.2, WC seat and cover with automatic lowering 89108.3

MOUNTING ACCESSORIES INCLUDED

Laufen EasyFit 2.0 system M12, order no. H893827

MOUNTING ACCESSORIES EXCLUDED

Antinoise set, order no. H892695 Stone screw fastening kit M12

| Average water consumption (L.) : 3.38 | Flushing system : Washdown    | Outlet type : Horizontal |
|---------------------------------------|-------------------------------|--------------------------|
| Compact toilet                        | Installation type : Wall-hung | Rim type : Rimless       |
| Fixing kit : New EasyFit 2.0 included | Net weight (kg) : 20.4        | Shape : Soft             |