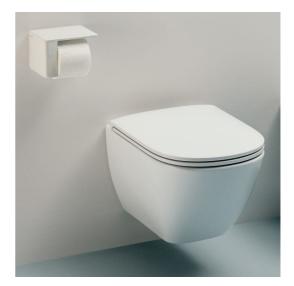

# Wall-hung WC Advanced 'compact', washdown, rimless

Length 490 mm Width 360 mm Height 345 mm

COLOUR AND FINISH

400 White LCC (LAUFEN Clean Coat)

OPTIONS

000 - standard option

EXPLODED VIEW

Compact wall-hung WC rimless washdown Laufen-LUA, sanitary ceramic for concealed cistern, EN 997, EN 33, min. 4,5/3-I-flush, dimensions 360 x 520 x 345 mm, concealed trap, concealed fixation.

Special feature: rimless, concealed surfaces directing water are fully glazed throughout, vacuum checked.

Further options / accessories: Surface refinement LCC (only white), WC Seat 89108.4, WC seat and cover 89108.2, WC seat and cover with automatic lowering 89108.3

MOUNTING ACCESSORIES INCLUDED

Laufen EasyFit 2.0 system M12, order no. H893827

MOUNTING ACCESSORIES EXCLUDED

Antinoise set, order no. H892695 Stone screw fastening kit M12

| Average water consumption (L.) : 3.38 | Flushing system : Washdown    | Outlet type : Horizontal |
|---------------------------------------|-------------------------------|--------------------------|
| Compact toilet                        | Installation type : Wall-hung | Rim type : Rimless       |
| Fixing kit : New EasyFit 2.0 included | Net weight (kg) : 20.4        | Shape : Soft             |