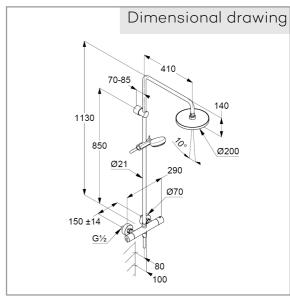

DUAL SHOWER SYSTEM DN 15

Ref.: 6809405-00

thermostatic shower mixer DN 15 wall mounted with ceramic shut-off valve 90°/ 90° temperature handle with hotwater safety at 38°C shower outlet 1/2 inch protected against back flow with integrated back flow preventer S-unions G 1/2 x 3/4 with dirt-catcher sieve With fixing material height-adjustable hand shower holder

hand shower 1 S 1 spray pattern Volumen with cleaning system sieve seal

Shower hose plastic coated with conical nuts G 1/2 x G 1/2 x 1600 mm

head shower 1 S Ø 200 mm 1 spray pattern with cleaning system connection 1/2" with ball joint sieve seal