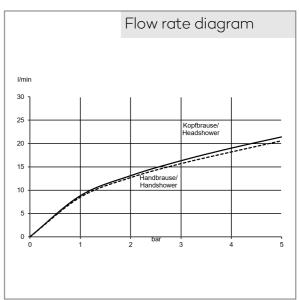

## Technical Data

KLUDI LOGO DUAL SHOWER SYSTEM DN 15

Ref.:

6809405-00

Finishes: 05 chrome

Product description

Manufacturer KLUDI GmbH & Co. KG

Typ: KLUDI LOGO

DUAL SHOWER SYSTEM DN 15

Ref.: 6809405-00

thermostatic shower mixer DN 15 wall mounted with ceramic shut-off valve 90°/ 90° temperature handle with hotwater safety at 38°C shower outlet 1/2 inch protected against back flow with integrated back flow preventer S-unions G 1/2 x 3/4 with dirt-catcher sieve With fixing material height-adjustable hand shower holder

hand shower 1 S 1 spray pattern Volumen with cleaning system sieve seal

Shower hose plastic coated with conical nuts G 1/2 x G 1/2 x 1600 mm

head shower 1 S Ø 200 mm 1 spray pattern with cleaning system connection 1/2" with ball joint sieve seal