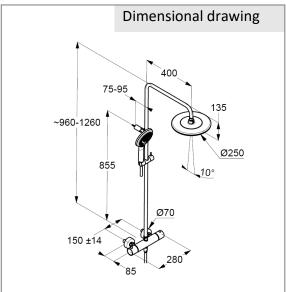

Ref.: 6709205-00

thermostatic shower mixer DN 15 wall mounted with ceramic shut-off valve 90°/ 90° temperature handle with hotwater safety at 38°C shower outlet 1/2 inch protected against back flow with integrated back flow preventer S-unions G 1/2 x 3/4 with dirt-catcher sieve With fixing material height-adjustable hand shower holder

hand shower 3 S 3 spray pattern Volumen/ booster/ smoth with cleaning system connection 1/2" sieve seal

Shower hose plastic coated with conical nuts G 1/2 x G 1/2 x 1600 mm

head shower 1 S Ø 250 mm
1 spray pattern
with cleaning system
connection 1/2"
with ball joint
sieve seal