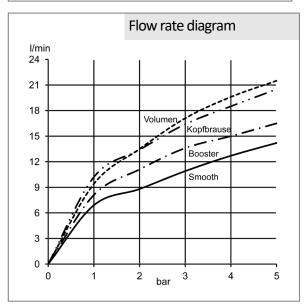

hand shower 3 S 3 spray pattern Volumen/ booster/ smoth with cleaning system connection 1/2" sieve seal

Shower hose plastic coated with conical nuts G 1/2 x G 1/2 x 1600 mm

head shower 1 S Ø 250 mm
1 spray pattern
with cleaning system
connection 1/2"
with ball joint
sieve seal