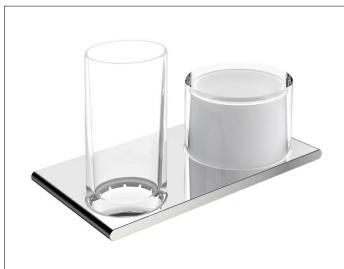

## PRODUCT

# **PRODUCT ATTRIBUTES**

complete, comes with: 1 x crystal glass 1 x lotiondispenser complete with matt crystal glass and pump for liquid soap Capacity: approx. 150 ml Dosage: approx. 0,5 ml/stroke

# SPECIFICATIONS

KEUCO Edition 400 double holder, with glass and lotion dispenser, 11553019000 double holder in sculptural design, chrome-plated holder wiht slightly rounded edges, complete with: 1 x crystall glass and 1 x lotion dispenser with matt crystal glass,

with high-quality and durable pump for liquid soap, capacity approx.150 ml, dosage approx. 0,5 ml/Hub, easy to clean, wall-mounted, height 133 mm, width 215 mm, depth 120 mm, the double holder is fitted concealed, delivery includes anti-corrosion fixings