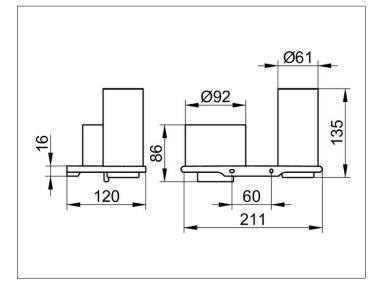

## DRAWING

with high-quality and durable pump for liquid soap, capacity approx.150 ml, dosage approx. 0,5 ml/Hub, easy to clean, wall-mounted, height 133 mm, width 215 mm, depth 120 mm, the double holder is fitted concealed, delivery includes anti-corrosion fixings