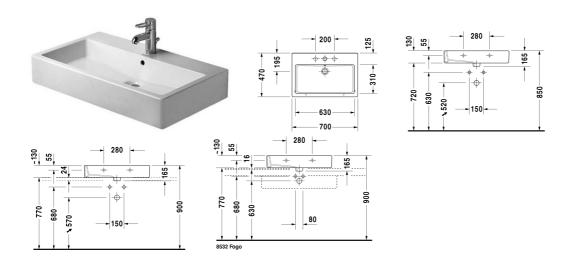

Washbasin ground # 045470..25 / 045470..27 / 045470..28 / 045470..71 / 045470..73 / 045470..79

|< 700 mm >|

| Washbasin ground                                                                                           | Dimension    | Weight    | Order number     |
|------------------------------------------------------------------------------------------------------------|--------------|-----------|------------------|
| with tap platform, fixings included, 700 mm                                                                |              |           |                  |
| Colors                                                                                                     |              |           |                  |
| 00 White Alpin 08 Black                                                                                    |              |           |                  |
| Variant                                                                                                    |              |           |                  |
| p p p with overflow                                                                                        | 700 x 470 mm | 20,900 kg | 04547025         |
| p with overflow                                                                                            | 700 x 470 mm | 20,900 kg | 04547027         |
| • with overflow                                                                                            | 700 x 470 mm | 20,900 kg | 04547028         |
| p without overflow                                                                                         | 700 x 470 mm | 20,900 kg | 04547071         |
| p p p without overflow                                                                                     | 700 x 470 mm | 20,900 kg | 04547073         |
| • without overflow                                                                                         | 700 x 470 mm | 20,900 kg | 04547079         |
| Sanitary ceramics with the special WonderGliss time to come. When ordering WonderGliss please add a "1" as |              |           | a long           |
| Accessory                                                                                                  | ·            | <u> </u>  |                  |
| Accessory                                                                                                  | ·            | 0,500 kg  | 005031           |
| <u>`</u>                                                                                                   | 1/2" mm      |           | 005031<br>003045 |