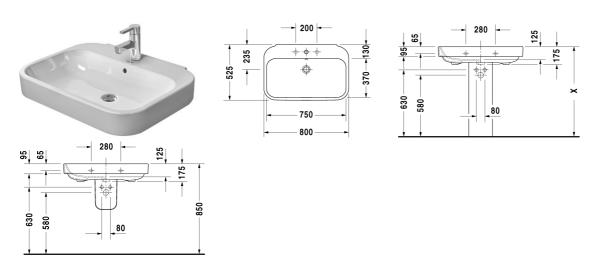

All drawings contain the necessary measurements which are subject to standard tolerances. They are stated in mm and are non-binding. Exact measurements, in particular for customised installation scenarios, can only be taken from the finished ceramic piece.